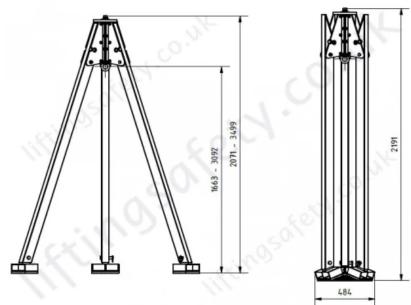

## Lightweight Aluminium Tripod Crane - 1000kg SWL

Aluminium lifting tripod at 3.5m when erected, 2.2m when collapsed. Hoist not included.

Model: ATC-3090

The Aluminium Tripod Crane is designed for the lifting of loads in places that are hard to reach with conventional devices.

## **Tripod Features**

- Greater adjusting range due to telescopic legs than standard lifting tripods.
- 57.5kg self-weight!
- Fully Collapsible which can reduce the overall length (e.g., for transportation) to 2191mm for easy storage.
- The tripod feet are fitted with non-slip rubber-metal linings, guaranteeing stability.
- Hoist not included.