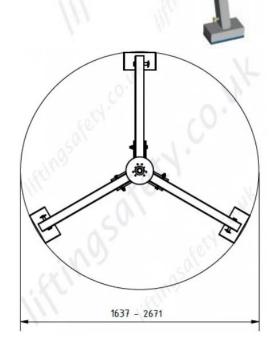

## **Tripod Features**

- Greater adjusting range due to telescopic legs than standard lifting tripods.
- 57.5kg self-weight!
- Fully Collapsible which can reduce the overall length (e.g., for transportation) to 2191mm for easy storage.
- The tripod feet are fitted with non-slip rubber-metal linings, guaranteeing stability.
- Hoist not included.