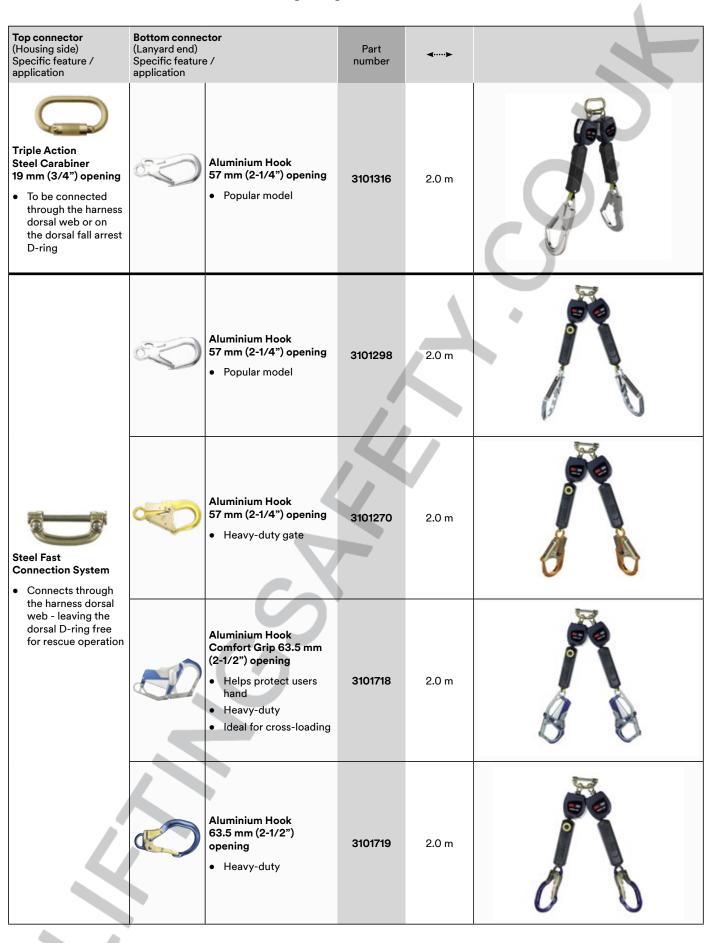

#### 3M<sup>™</sup> DBI-SALA<sup>®</sup> Nano-Lok<sup>™</sup> Twin-leg range

.: +44 (0) 1977 684 600 Щ ENGINEERING AND LIFTING SAFETY LTD.

#### . 11 r

| Top connectors can be ordered separately using the following references |  |                                                             |                |  |                                                                                               |
|-------------------------------------------------------------------------|--|-------------------------------------------------------------|----------------|--|-----------------------------------------------------------------------------------------------|
| Part<br>number                                                          |  | Description                                                 | Part<br>number |  | Description                                                                                   |
| 2000025                                                                 |  | Aluminium<br>Carabiner<br>19mm(3/4")<br>opening             | 3100481        |  | Fast Connection<br>System<br>(For use only<br>with 3M™<br>DBI-SALA <sup>®</sup><br>Nano-Lok™) |
| 3100128                                                                 |  | Triple Action<br>Steel Carabiner<br>19 mm (3/4")<br>opening | 3100484        |  | Twin Pin<br>Connector<br>(For use only<br>with Nano-Lok™)                                     |
|                                                                         |  |                                                             |                |  |                                                                                               |
|                                                                         |  |                                                             |                |  |                                                                                               |
|                                                                         |  |                                                             |                |  |                                                                                               |
|                                                                         |  |                                                             |                |  |                                                                                               |
|                                                                         |  |                                                             |                |  |                                                                                               |
|                                                                         |  |                                                             |                |  |                                                                                               |
|                                                                         |  |                                                             |                |  |                                                                                               |
|                                                                         |  |                                                             |                |  |                                                                                               |