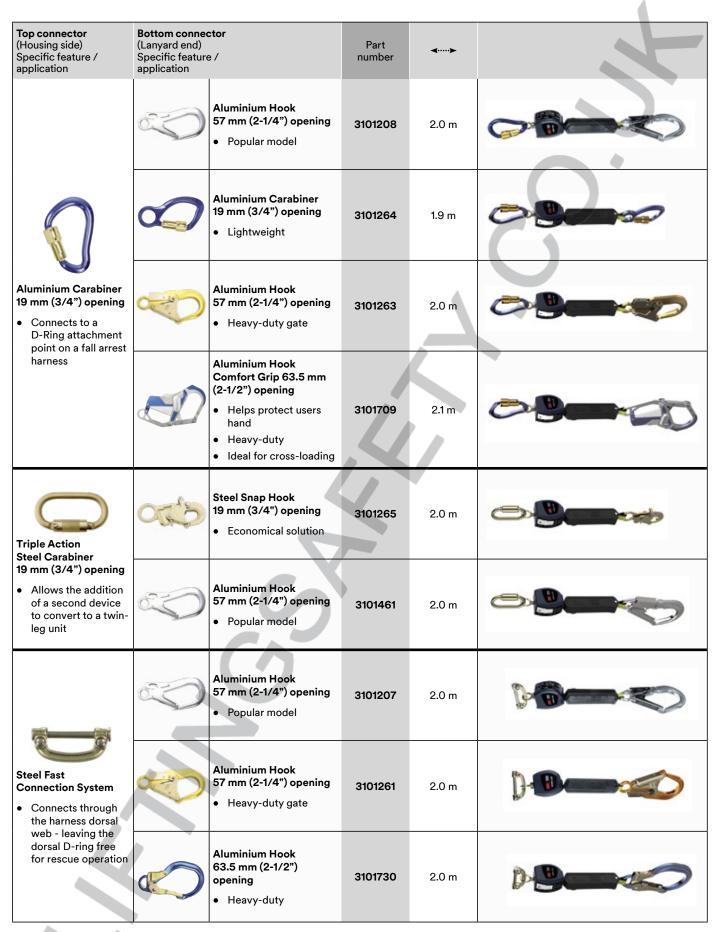

### 3M<sup>™</sup> DBI-SALA<sup>®</sup> Nano-Lok<sup>™</sup> Single-leg range

#### . 11 r

| Top connectors can be ordered separately using the following references |  |                                                             |                |  |                                                                                               |
|-------------------------------------------------------------------------|--|-------------------------------------------------------------|----------------|--|-----------------------------------------------------------------------------------------------|
| Part<br>number                                                          |  | Description                                                 | Part<br>number |  | Description                                                                                   |
| 2000025                                                                 |  | Aluminium<br>Carabiner<br>19mm(3/4")<br>opening             | 3100481        |  | Fast Connection<br>System<br>(For use only<br>with 3M™<br>DBI-SALA <sup>®</sup><br>Nano-Lok™) |
| 3100128                                                                 |  | Triple Action<br>Steel Carabiner<br>19 mm (3/4")<br>opening | 3100484        |  | Twin Pin<br>Connector<br>(For use only<br>with Nano-Lok™)                                     |
|                                                                         |  |                                                             |                |  |                                                                                               |
|                                                                         |  |                                                             |                |  |                                                                                               |
|                                                                         |  |                                                             |                |  |                                                                                               |
|                                                                         |  |                                                             |                |  |                                                                                               |
|                                                                         |  |                                                             |                |  |                                                                                               |
|                                                                         |  |                                                             |                |  |                                                                                               |
|                                                                         |  |                                                             |                |  |                                                                                               |
|                                                                         |  |                                                             |                |  |                                                                                               |