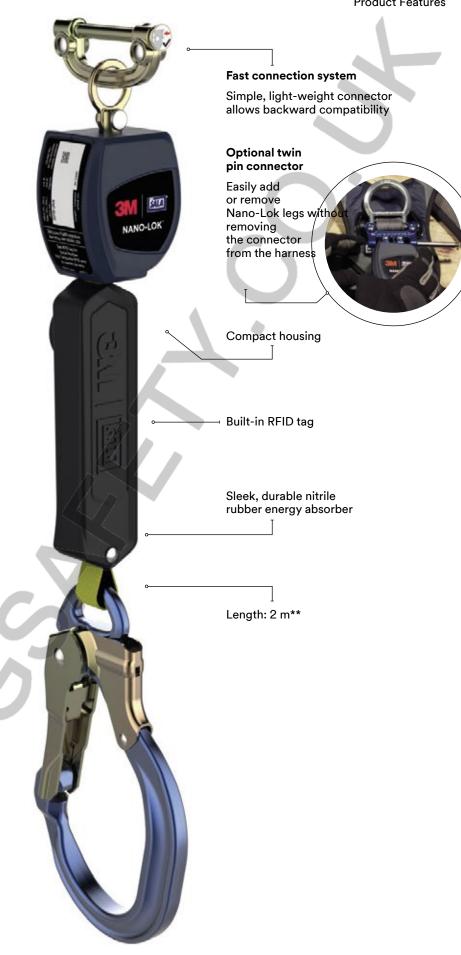

#### **Next generation** features:

#### **Saves time**

- Installs 60% faster\*
- Inspect easily and quickly

#### **Built to last**

Nitrile rubber cover lasts 4X longer than outgoing model\*

#### **Tie-off versatility**

Foot-level tie off with 140 kg capacity

\*Compared to previous generation. \*\*Most models 2m, variations in top and bottom connectors mean some models measure between 1.9 m or 2.1 m.